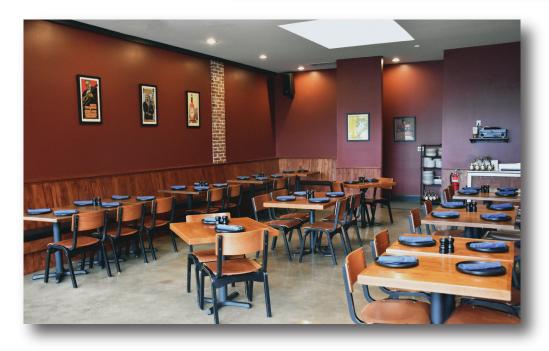

## COMMUNITY ROOM RENTAL

FOR PRICING AND MORE INFORMATION,
PLEASE CONTACT BRENDON AT
BRENDON@DOUBLEMOUNTAINBREWERY.COM

Double Mountain Brewery & Cidery, now in Portland's Overlook neighborhood, is pleased to offer its back corner room for community use. This 405 square-foot space can host up to 50 seated guests or 70 standing, equipped with a WiFi projector and a 6ft screen. Each booking enjoys dedicated service and exclusive access to a single-occupancy restroom, making it an ideal venue for various events.

## HIGHLIGHTS:

- Capacity for 50 seated guest or 70 standing room only
- Wi-Fi projector with 6-foot screen
- Dedicated server
- Exclusive access to a single occupancy restroom
- Room reserved in 4 hour blocks
  \*black out dates may apply